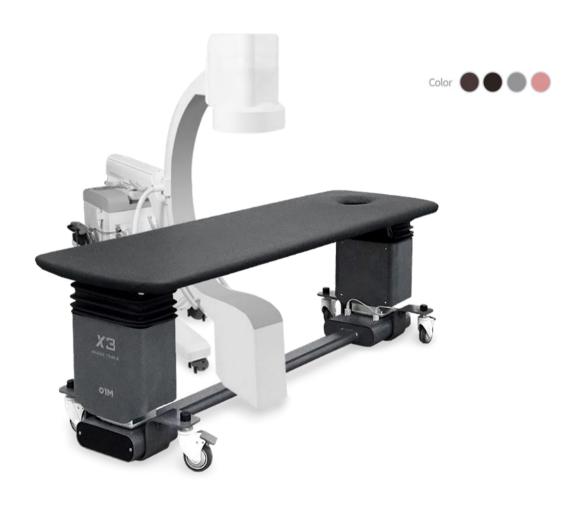

# Affordably Priced C-arm Table 3 Motion (X3-P)

**High Quality Top** 

Bakelite anti-scratch tabletop provides high quality image.

Easy lateral rotation and levelling with hand controller.

**Comfortable Accessory** 

Comfortable facial pillow and safety straps.

Trendelenburg & **Elevation** 

Hand and foot controllers ensure easy movements.

**Durable Motor** 

Safe motion and low noise by bellows structure.

Simple Design

The aesthetic design can fit any practice

Affordably Priced C-arm Table

Motorized elevation provides comfortable X-ray checking and diagnosing for the operators. As domestically manufactured, more than 500 units have been sold.

Trendelenburg position

±13°

Lateral rotation ±28°