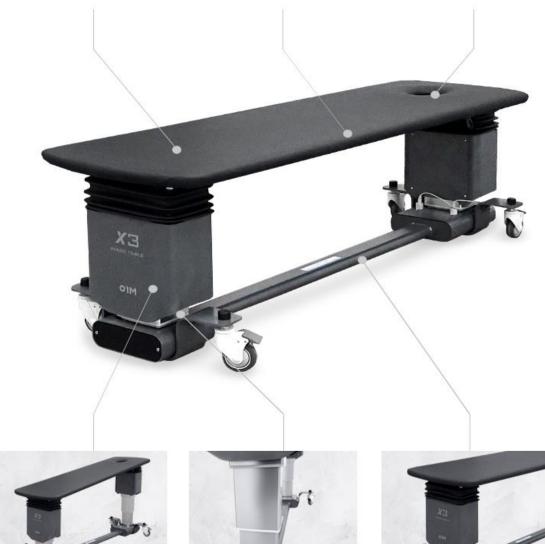

# Affordably Priced C-arm Table 3 Motion (X3-P)

**High Quality Top** 

Bakelite anti-scratch tabletop provides high quality image.

Easy lateral rotation and levelling with hand controller.

**Comfortable Accessory** 

The aesthetic design can fit any practice

Affordably Priced C-arm Table

Motorized elevation provides comfortable X-ray checking and diagnosing for the operators. As domestically manufactured, more than 500 units have been sold.

## **Features**