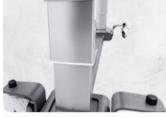

# Affordably Priced C-arm Table 3 Motion (X3-P)





**High Quality Top** 

Bakelite anti-scratch tabletop provides high quality image.



Easy lateral rotation and levelling with hand controller.



**Comfortable Accessory** 

Comfortable facial pillow and safety straps.



Trendelenburg & **Elevation** 

Hand and foot controllers ensure easy movements.



**Durable Motor** 

Safe motion and low noise by bellows structure.



Simple Design

The aesthetic design can fit any practice



Affordably Priced C-arm Table

Motorized elevation provides comfortable X-ray checking and diagnosing for the operators. As domestically manufactured, more than 500 units have been sold.



Trendelenburg position

±13°

Lateral rotation ±28°

## **Features**

### Standard



Foot swtich

Hand switch

# Option





Facial pillow, safety belt

Radiation shield

# **Specifications**

| Width         | 600mm                                           |
|---------------|-------------------------------------------------|
| Length        | 2,000mm                                         |
| Up-Down Pitch | 650~1,060mm                                     |
| Weight