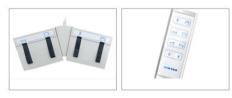

# Affordably Priced C-arm Table 3 Motion (X3-P)





**High Quality Top** 

Bakelite anti-scratch tabletop provides high quality image.



Easy lateral rotation and levelling with hand controller.



**Comfortable Accessory** 

Comfortable facial pillow and safety straps.



Trendelenburg & **Elevation** 

Hand and foot controllers ensure easy movements.



**Durable Motor** 

Safe motion and low noise by bellows structure.



Simple Design

The aesthetic design can fit any practice



Affordably Priced C-arm Table

Motorized elevation provides comfortable X-ray checking and diagnosing for the operators. As domestically manufactured, more than 500 units have been sold.



Trendelenburg position

±13°

Lateral rotation ±28°

## **Features**

### Standard



Foot swtich

Hand switch

# Option





Facial pillow, safety belt

Radiation shield

# **Specifications**

| Width         | 600mm                                           |
|---------------|-------------------------------------------------|
| Length        | 2,000mm                                         |
| Up-Down Pitch | 650~1,060mm                                     |
| Weight        | 135kg                                           |
| Power         | AC 220V / 110V                                  |
| Safe Load     | 204kg                                           |
| Imaging area  | 1,498mm                                         |
| Strength      | Simple design with great durability<br>Bakelite |