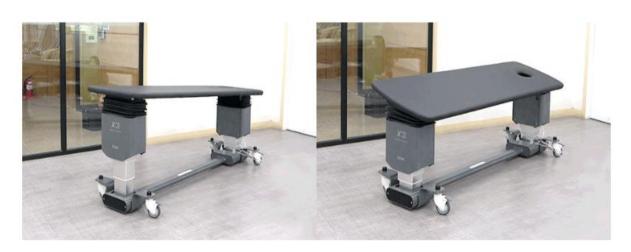

The aesthetic design can fit any practice

Affordably Priced C-arm Table

Motorized elevation provides comfortable X-ray checking and diagnosing for the operators. As domestically manufactured, more than 500 units have been sold.

Trendelenburg position

±13°

Lateral rotation ±28°