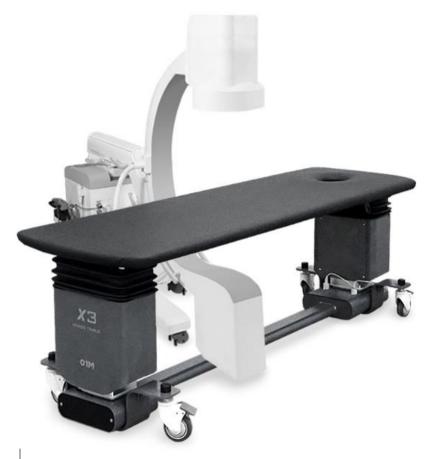

# Affordably Priced C-arm Table 3 Motion (X3-P)

**High Quality Top** 

Bakelite anti-scratch tabletop provides high quality image.

Easy lateral rotation and levelling with hand controller.

**Comfortable Accessory** 

Comfortable facial pillow and safety straps.

Trendelenburg & **Elevation** 

Hand and foot controllers ensure easy movements.

**Durable Motor** 

Safe motion and low noise by bellows structure.

Simple Design

The aesthetic design can fit any practice

Affordably Priced C-arm Table

Motorized elevation provides comfortable X-ray checking and diagnosing for the operators. As domestically manufactured, more than 500 units have been sold.

Trendelenburg position

±13°

Lateral rotation ±28°